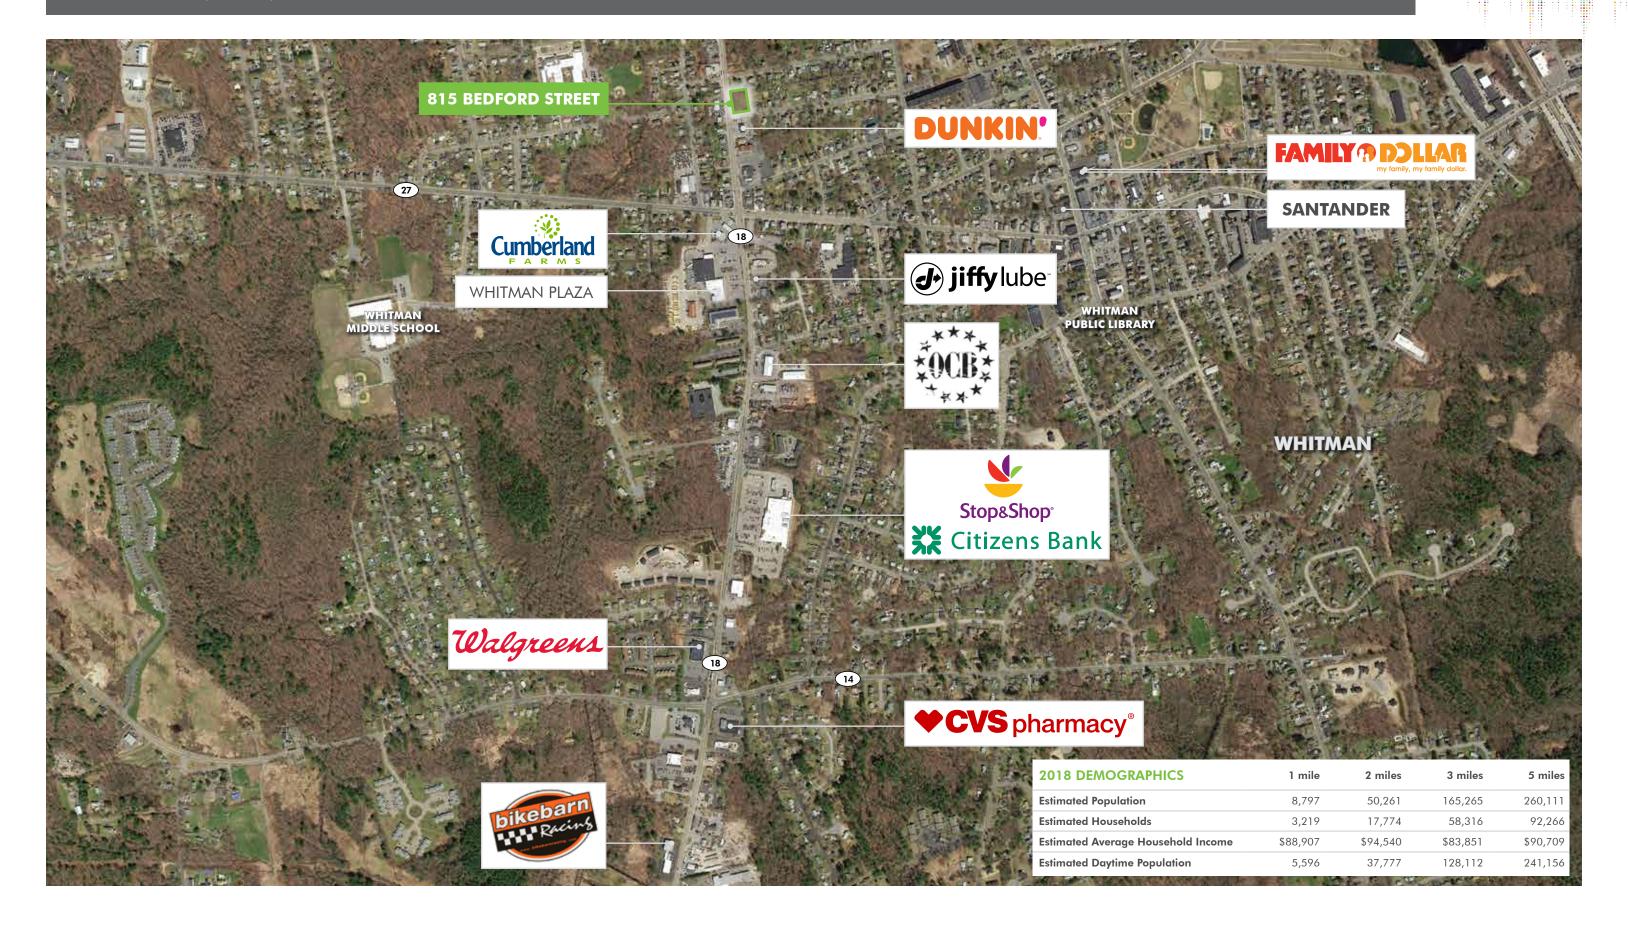

#### **FEATURES:**

- + Vacant parcel on Bedford Street adjacent to existing Dunkin'
- + ±0.60 acres available
- + 19,000+ cars per day drive by the site
- + Site was previously permitted for drive-thru
- + Surrounding retailers include Cumberland Farms, CVS, Dunkin', Jiffy Lube, Stop & Shop and Walgreens