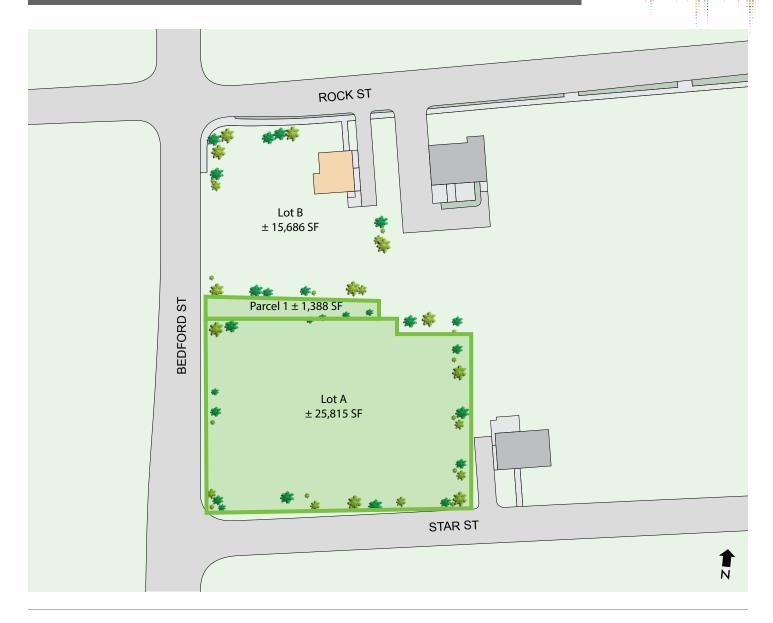

### **±0.60 ACRES** AVAILABLE

#### **FEATURES:**

- + Vacant parcel on Bedford Street adjacent to existing Dunkin'
- + ±0.60 acres available
- + 19,000+ cars per day drive by the site
- + Site was previously permitted for drive-thru
- + Surrounding retailers include Cumberland Farms, CVS, Dunkin', Jiffy Lube, Stop & Shop and Walgreens