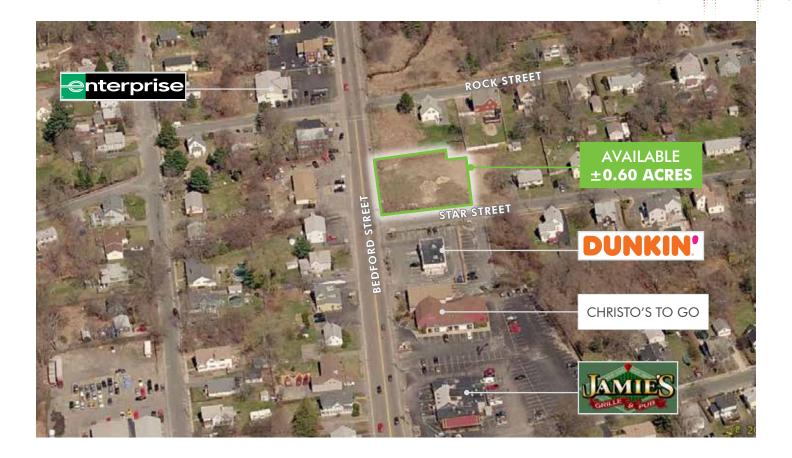

### **±0.60 ACRES** AVAILABLE

#### **FEATURES:**

- + Vacant parcel on Bedford Street adjacent to existing Dunkin'
- + ±0.60 acres available
- + 19,000+ cars per day drive by the site
- + Site was previously permitted for drive-thru
- + Surrounding retailers include Cumberland Farms, CVS, Dunkin', Jiffy Lube, Stop & Shop and Walgreens